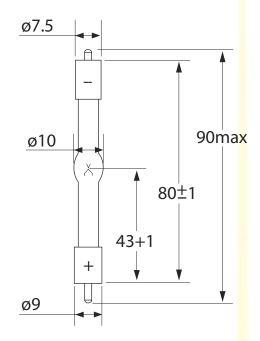

All dimensions are in millimeters

| Ushio<br>Ordering<br>Code | Ushio<br>Lamp<br>Code | Wattage<br>Power Range<br>(W) | Operating<br>Voltage | Current<br>Range<br>(mm) | Luminous<br>Flux*<br>(Im) nom | Average<br>Rated Life*<br>(h) |
|---------------------------|-----------------------|-------------------------------|----------------------|--------------------------|-------------------------------|-------------------------------|
| 5001329                   | USH-103D              | 100W                          | 20± 4V DC            | 4-6A DC                  | 3000                          | 300                           |

\* Based on 30% lumen depreciation from initial luminous flux Operating position Anode Down, Permissible inclination Vertical  $\pm$  45°

Form No. S-USH-0905: The specifications on this sheet supercede all previously published specifications and may be subject to change for design and specification improvement without prior notice.