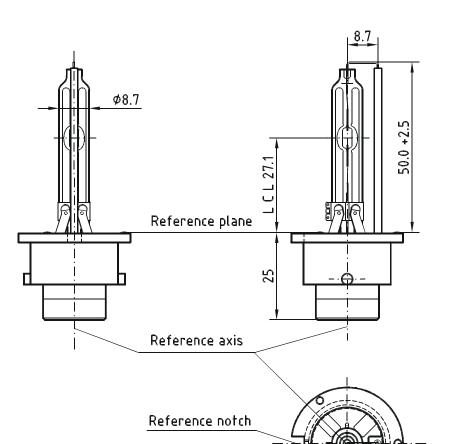

## DL50/740 85V 50W

No.: XL1500-1 09-Feb-2011

all dimensions in mm

| Xenon | Bull | b |
|-------|------|---|
|-------|------|---|

| DL50/740 85V 50W        |              |  |
|-------------------------|--------------|--|
| Cap: 1)                 | PX32d        |  |
| Туре:                   | DL50/740     |  |
| ECE                     | none         |  |
| DOT                     | none         |  |
| Code No.                | 9285 500 294 |  |
| Non-Automotive          |              |  |
| Made in Germany, Aachen |              |  |

1) according to IEC 61-1 sheet 7004-111-2

© Koninklijke PHILIPS Electronics N.V.. All rights are r Reproduction in whole or in parts is prohibited without consent of the copyright owner.

| Technical data       |                  |
|----------------------|------------------|
| Voltage              | 85,0 V           |
| Power                | 50 W ± 0,3 W     |
| Ignition Voltage     | 23 KV max.       |
| Luminous flux        | 5300 lm ± 450 lm |
| Maintenance at 3000h | 50 %             |
|                      |                  |
| Colour Temperature:  | 4000 K           |
| Colour:              | 0,390 x          |
|                      | 0,390 y          |