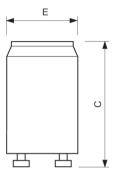

## Dimensional drawing

| Product                             | C (max) | E (max) |
|-------------------------------------|---------|---------|
| S10E 18-75W SIN 220-240V BL/20X25CT | 40.3 mm | 21.5 mm |