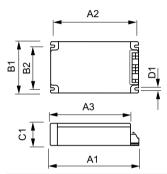

### Dimensional drawing

HID-PV 100 /S SDW-TG 220-240V 50/60Hz

| Product            | D1     | C1   | A1    | A2    | B1   | B2   |
|--------------------|--------|------|-------|-------|------|------|
| HID-PV 100 /S SDW- | 4.5 mm | 37.0 | 150.0 | 133.6 | 90.0 | 70.0 |
| TG 220-240V        |        | mm   | mm    | mm    | mm   | mm   |
| 50/60Hz            |        |      |       |       |      |      |