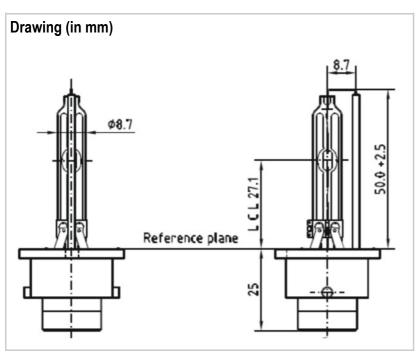

## Aircraft Lighting / Handlamps Type 84051 (DL50/740) 85V 50W Px32d Ordering - No. 8405131020 Special HID **Product Description** for non-automotive applications High luminance **Features** Made in Germany Aircraft landing lights **Application** Hand-, Worklamps Underwater lighting

| Technical Details               |                                                                                                                                                                                                                                                                                                                                                                                                           |
|---------------------------------|-----------------------------------------------------------------------------------------------------------------------------------------------------------------------------------------------------------------------------------------------------------------------------------------------------------------------------------------------------------------------------------------------------------|
| Rated Voltage (V)               | 85                                                                                                                                                                                                                                                                                                                                                                                                        |
| Wattage (W)                     | 50 +/- 0,3                                                                                                                                                                                                                                                                                                                                                                                                |
| Luminous Flux (Im)              | 5600 +/-450                                                                                                                                                                                                                                                                                                                                                                                               |
| Color temperature (K)           | 4000                                                                                                                                                                                                                                                                                                                                                                                                      |
| Maintenance at 3000h            | 50%                                                                                                                                                                                                                                                                                                                                                                                                       |
| Rated life at 85V: - B50 (h)    | 3000                                                                                                                                                                                                                                                                                                                                                                                                      |
| Maximum operating temperatures: | 800 °C max. bulb<br>350 °C max. pinch                                                                                                                                                                                                                                                                                                                                                                     |
| Operating Position              | Horizontal +/-10°                                                                                                                                                                                                                                                                                                                                                                                         |
| Base                            | Px32d                                                                                                                                                                                                                                                                                                                                                                                                     |
| Packaging Configuration         | 24 pcs                                                                                                                                                                                                                                                                                                                                                                                                    |
| Manufactorer                    | Philips                                                                                                                                                                                                                                                                                                                                                                                                   |
| Marking                         | Philips                                                                                                                                                                                                                                                                                                                                                                                                   |
| Mercury level                   | < 1 mg                                                                                                                                                                                                                                                                                                                                                                                                    |
| Remarks:                        | The lamp can only be used in conjunction with a electronic ballast and starter The lamp emits very little UV due to the use of a UV blocking outer tube The lamp is able to withstand a 'fast run-up' The lamp can be relit directly after switch off 'hot restrike' The lamp should be used in closed luminaires only Avoid direct contact with the glass bulb with bare hands The lamp contains mercury |