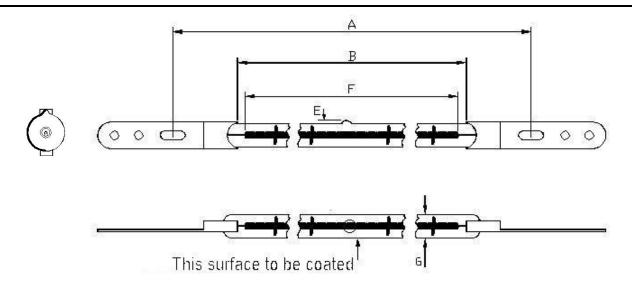

## Lamp Product Data Specification

| Product Code: | 64401052  |  |  |
|---------------|-----------|--|--|
| Issue No.:    | 1         |  |  |
| Issue Date:   | 7 June 12 |  |  |

| Dimensions (in mm) :- |         |   |         |  |
|-----------------------|---------|---|---------|--|
| Α                     | 370±5   | E | 5 max   |  |
| В                     | 306 nom | F | 270 nom |  |
|                       |         | G | 10.5    |  |

| Other Manufacturing Instructions:  Lamp to be reflector coated in line with pinch |  |  |
|-----------------------------------------------------------------------------------|--|--|
|                                                                                   |  |  |
|                                                                                   |  |  |
|                                                                                   |  |  |
|                                                                                   |  |  |