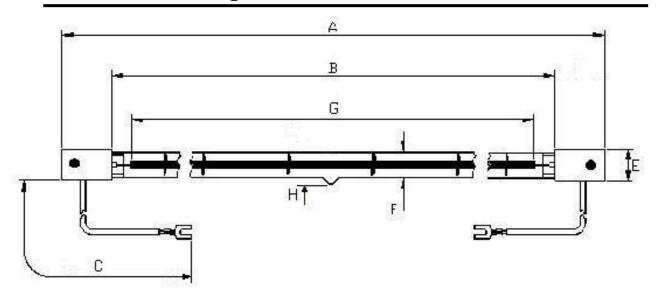

## **Dimensions**

| A | 346±2   | F | 10.5    |
|---|---------|---|---------|
| В | 306 nom | G | 270 nom |
| С | 230±5   | Н | 5 Max   |

All dimensions in mm unless otherwise stated