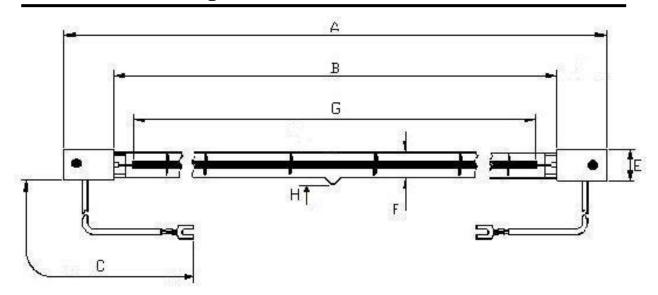

## Product Code: 64241505 Issue No: 1 Issue Date: 18 January 2010

Dimensions

| A | 346±2   | F | 10.5    |
|---|---------|---|---------|
| В | 306 nom | G | 270 nom |
| С | 230±5   | Н | 5 Max   |

All dimensions in mm unless otherwise stated