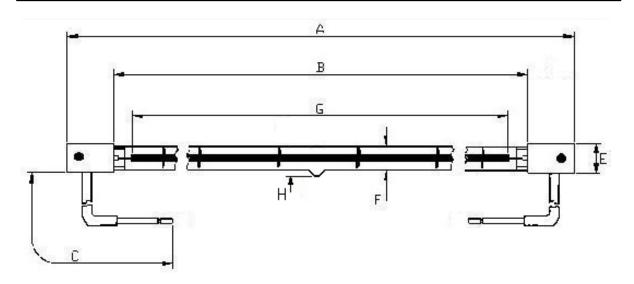

## **Dimensions**

| A | 353±2   | F | 12.0    |
|---|---------|---|---------|
| В | 313 nom | G | 280 Nom |
| С | 400±5   | Н | 5 Max   |