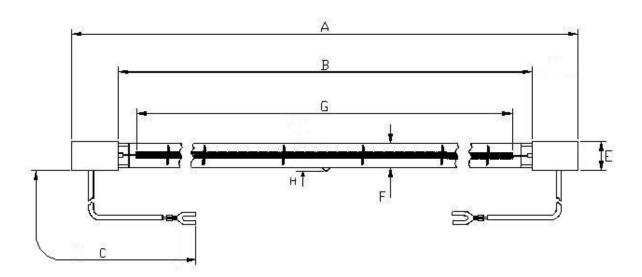

## **Dimensions**

| A | 353±2 | Е | 15 nom  |
|---|-------|---|---------|
| В | 313±2 | F | 12.0    |
| С | 230±5 | G | 280 Nom |
|   |       | Н | 5 Max   |

All dimensions in mm unless otherwise stated