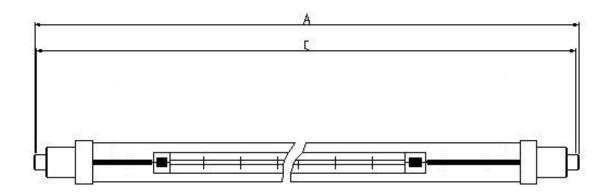

## Dimensions

| A | 220±2 |  |
|---|-------|--|
|   |       |  |
| С | 216±2 |  |
|   |       |  |

All dimensions in mm unless otherwise stated