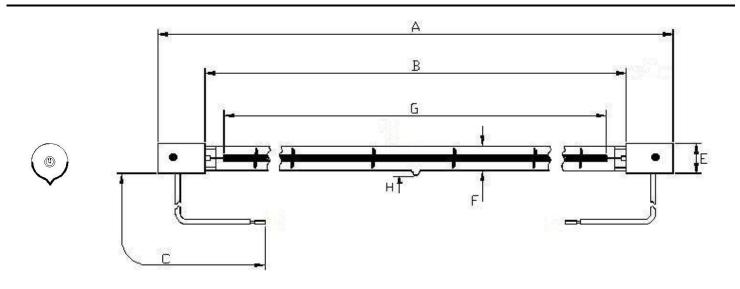

## Lamp Product Data Specification

| Product Code: | 6423205C    |  |
|---------------|-------------|--|
| Issue No.:    | 1           |  |
| Issue Date:   | 9 June 2012 |  |

| Dimensions (in mm) :- |         |   |         |  |
|-----------------------|---------|---|---------|--|
| Α                     | 980 ±2  | F | 11 Max  |  |
| В                     | 940 nom | G | 910 nom |  |
| С                     | 400±5   |   |         |  |