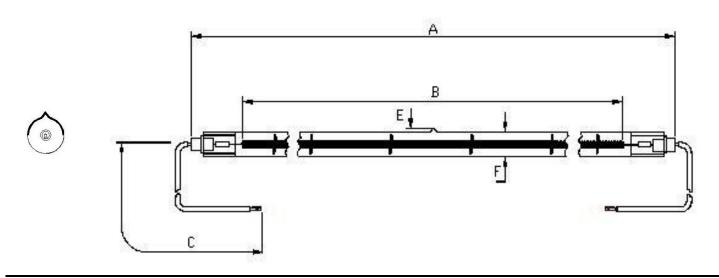

## Lamp Product Data Specification

| Product Code: | 6423205B          |  |
|---------------|-------------------|--|
| Issue No.:    | 1                 |  |
| Issue Date:   | Date: 17 May 2012 |  |

| Dimensions (in mm) :- |          |   |        |  |
|-----------------------|----------|---|--------|--|
| Α                     | 1080 ±2  | E | 5 Max  |  |
| В                     | 1000 nom | F | 11 Max |  |
| С                     | 400±5    | G |        |  |

| Technical Data :- |                 |                  |            |  |
|-------------------|-----------------|------------------|------------|--|
| Volts             | 230             | Colour Temp K    | 2200       |  |
| Watts             | 2000            | Life (hrs)       | 5000       |  |
| Finish            | Clear/refl coat | Burning Position | Horizontal |  |
| Сар               | R7sK            |                  |            |  |

## Other Manufacturing Instructions:

Leads: PTFE insulated lead with Crimp terminals. Lamp to be reflector coated same side as pip

**IMPORTANT**: **Do not** change any parameter without first getting written approval from the undersigned.