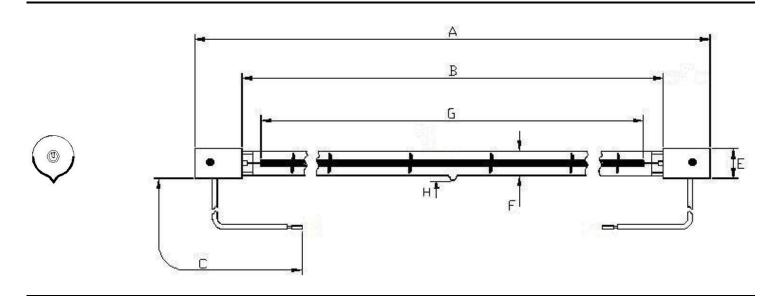

## Lamp Product Data Specification

| Product Code: | 64231257    |
|---------------|-------------|
| Issue No.:    | 1           |
| Issue Date:   | 12 May 2015 |

| Dimensions (in mm) :- |       |   |       |
|-----------------------|-------|---|-------|
| Α                     | 750±2 | E |       |
| В                     |       | F | 10.5  |
| С                     | 300±5 | G | 685±5 |
| D                     |       | Н | 5 max |