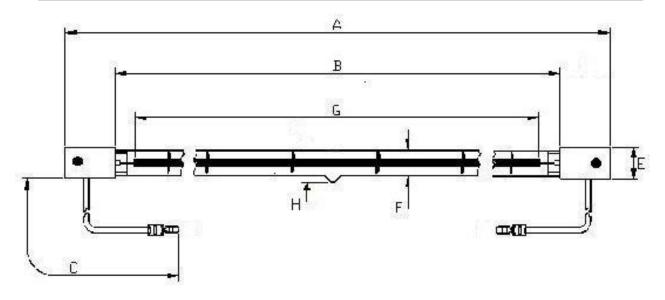

## **Dimensions**

| A | 526±2   | Е | 15    |
|---|---------|---|-------|
| В | 486 nom | F | 10.5  |
| С | 80±5    | Н | 5 Max |

All dimensions in mm unless otherwise stated